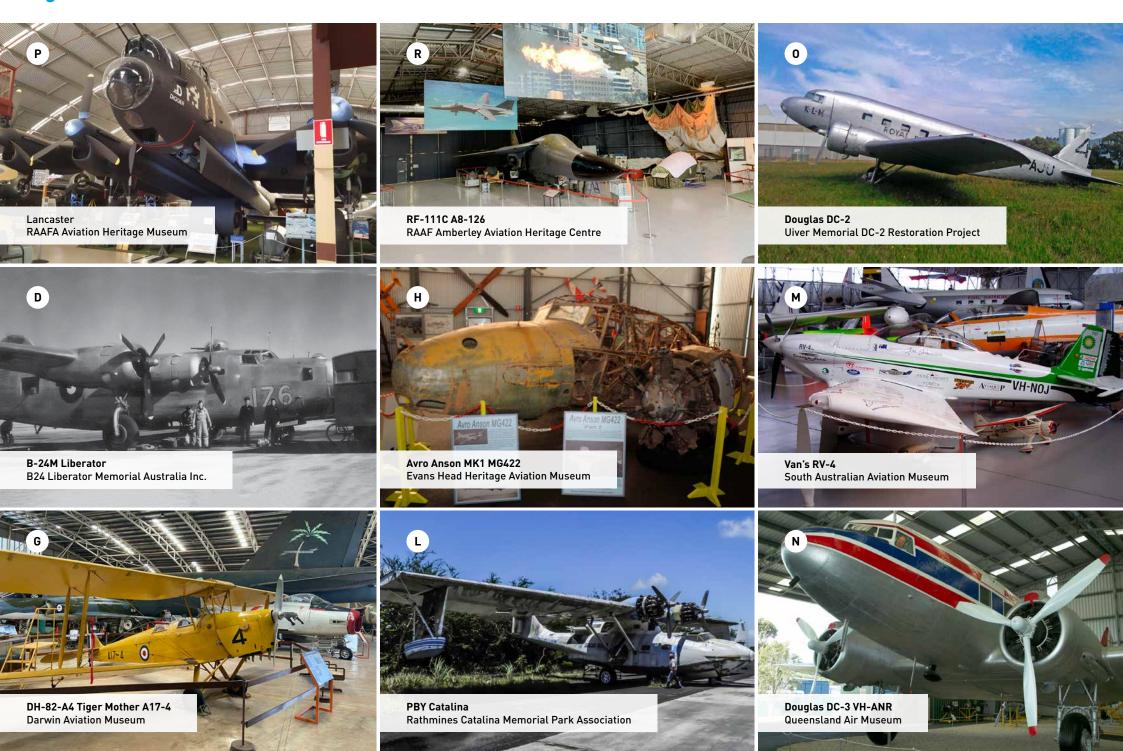

## **Significant Aircraft & Artefacts**

These aviation exhibits pictured here are all identified as significant in representing Australia's unique and rich aviation history.

- **Australian Gliding Museum** Bacchus Marsh Airfield Parwan VIC 3340 0428 450 475 australianglidingmuseum.org.au
- Airways Museum Building 44, Edgar Johnston Lane Essendon Fields VIC 3041 03 9374 3905 airwaysmuseum.com
- **B24 Liberator Memorial Australia Inc.** Cnr Farm Road and Princes Highway Werribee VIC 3030 03 9731 1263 b24australia.org.au
- **Benalla Aviation Museum** 1 Hangar Lane, Benalla Airfield Samaria Road Benalla VIC 3672 benallaaviationmuseum.org.au
- **Central Australian Aviation Museum** 6 Memorial Drive Gillen Alice Springs NT 0870 08 8953 8554 centralaustralianaviationmuseum.org.au
- **Darwin Aviation Museum** 557 Stuart Highway Winnellie NT 0820 08 8947 2145 darwinaviationmuseum.com.au
- **Evans Head Heritage Aviation Museum** 61 Memorial Airport Drive Evans Head NSW 2473 02 6682 6756 ehham.org.au

- **Nhill Aviation Heritage Centre**
- Nhill Aerodrome Nhill VIC 3418 0490 657 770 nhillaviationheritagecentre.com.au
- The Australian Vintage Aviation Society Hangar 106 - McNaught Road Caboolture QLD 4510 07 5495 7069 tavas.com.au
- Rathmines Catalina Memorial **Park Association** 90 Ridge Road Kilaben Bay NSW 2283 0418 770 400 rathmines-catalina.com
- South Australian Aviation Museum 66 Lipson Street Port Adelaide SA 5015 08 8240 1230 saam.org.au
- **Queensland Air Museum** 7 Pathfinder Drive Caloundra OLD 4551 07 5492 5930 gam.com.au
- **Uiver Memorial DC-2 Restoration Project Uiver Memorial Community Trust** 7 Bristol Court Albury NSW 2640 02 6021 2929 uivermemorial.org.au
- **RAAFA Aviation Heritage Museum Bull Creek Drive** Bull Creek WA 6149 08 9311 4470 aviationmuseumwa.org.au