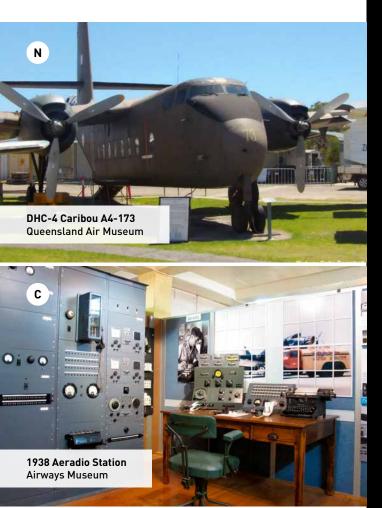

## **Significant Aircraft & Artefacts**

These aviation exhibits pictured here are all identified as significant in representing Australia's unique and rich aviation history.

- **Australian Gliding Museum** Bacchus Marsh Airfield Parwan VIC 3340 0428 450 475 australianglidingmuseum.org.au
- Airways Museum Building 44, Edgar Johnston Lane Essendon Fields VIC 3041 03 9374 3905 airwaysmuseum.com
- **B24 Liberator Memorial Australia Inc.** Cnr Farm Road and Princes Highway Werribee VIC 3030 03 9731 1263 b24australia.org.au
- **Benalla Aviation Museum** 1 Hangar Lane, Benalla Airfield Samaria Road Benalla VIC 3672 benallaaviationmuseum.org.au
- **Central Australian Aviation Museum** 6 Memorial Drive Gillen Alice Springs NT 0870 08 8953 8554 centralaustralianaviationmuseum.org.au
- **Darwin Aviation Museum** 557 Stuart Highway Winnellie NT 0820 08 8947 2145 darwinaviationmuseum.com.au
- **Evans Head Heritage Aviation Museum** 61 Memorial Airport Drive Evans Head NSW 2473 02 6682 6756 ehham.org.au

- **Nhill Aviation Heritage Centre**
- Nhill Aerodrome Nhill VIC 3418 0490 657 770 nhillaviationheritagecentre.com.au
- The Australian Vintage Aviation Society Hangar 106 - McNaught Road Caboolture QLD 4510 07 5495 7069 tavas.com.au
- Rathmines Catalina Memorial **Park Association** 90 Ridge Road Kilaben Bay NSW 2283 0418 770 400 rathmines-catalina.com
- South Australian Aviation Museum 66 Lipson Street Port Adelaide SA 5015 08 8240 1230 saam.org.au
- **Queensland Air Museum** 7 Pathfinder Drive Caloundra OLD 4551 07 5492 5930 gam.com.au
- **Uiver Memorial DC-2 Restoration Project Uiver Memorial Community Trust** 7 Bristol Court Albury NSW 2640 02 6021 2929 uivermemorial.org.au
- **RAAFA Aviation Heritage Museum Bull Creek Drive** Bull Creek WA 6149 08 9311 4470 aviationmuseumwa.org.au